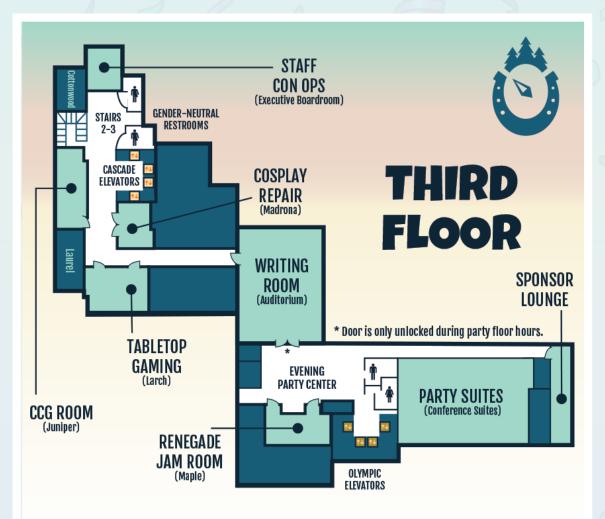

# **Table of Contents**

Seattle's My Little Pony Fan Convention

FT23Wit

| Code of Conduct & Policies   | 2   |
|------------------------------|-----|
| Convention Store Merchandise | 4   |
| Vendor Hall Map              | . 5 |
| Guests of Honor              | 6   |
| Convention Map               | 10  |
| Autograph/Photo Op Schedule  | 13  |

### MLP: CCG

0

0

(Juniper) FRI: 10:00am – 11:00pm SAT: 9:30am – 11:00pm SUN: 9:30am – 4:00pm

### **Cosplay Repair**

(Madrona) Fri: 12:00pm – 6:00pm Sat: 10:00am – 6:00pm Sun: 10:00am – 4:00pm

 $\mathcal{O}$ 

### **Tabletop Gaming**

D

0

ſ

(Larch) FRI: 10:00am – 1:00am SAT: 8:00am – 1:00am SUN: 8:00am – 5:00pm

# Renegade Jam Room

Back again by popular demand, our Renegade Jam Room is the place for up-and-coming musicians in our community to share their talents. Located on the Third Floor just beside the Evening Party Center, it's the perfect place to jam with your friends. If you'd like to participate, sign up for a time slot to perform by visiting the room during operating hours.