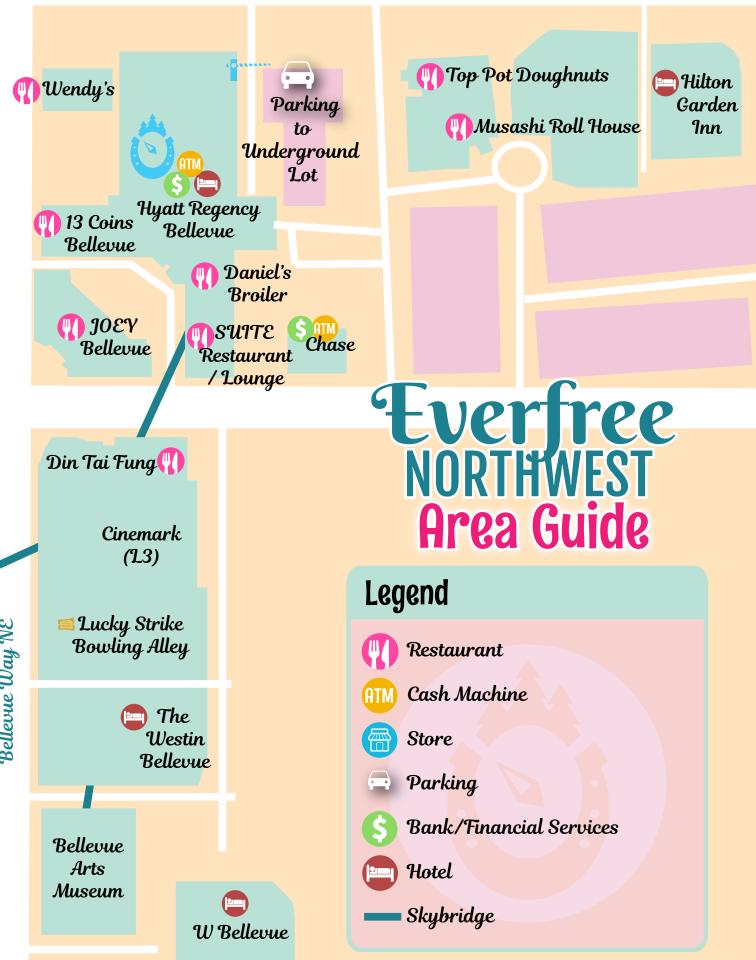

### Registration

(Foyer - Second Floor) Priority Badge Pick-Up (Sponsor+) THURS: 12:00 pm - 2:00 pm FRI: 8:00 am - 8:30 am

General Registration FRI: 8:30am – 5:00pm SAT: 8:00am – 5:00pm SUN: 8:00am – 2:00pm

### **Vendor Hall**

(Evergreen Ballroom) FRI & SAT: 10:00am – 6:00pm SUN: 10:00am – 4:00pm

### **Info Desk**

(Second Floor) FRI: 8:30am – 5:00pm SAT: 8:00am – 5:00pm SUN: 8:00am – 2:00pm

### **Con Store**

(Coat Check) FRI: 10:00am - 6:00pm SAT: 10:00am - 6:00pm SUN: 10:00am - 5:00pm

### **Arts & Crafts**

(Regency ABC) FRI: 10:30am – 7:00pm SAT: 10:30am – 7:00pm SUN: 10:30am – 4:00pm

### **Foal Room**

(Regency DEFG) FRI: 11:00am – 6:00pm SAT: 9:00am – 6:00pm SUN: 9:00am – 5:00pm

0

### **Electronic Gaming**

(Cedar AB) FRI: 10:00am – 1:00am SAT: 8:00am – 1:00am SUN: 8:00am – 5:00pm

### **Charity Showcase**

0

0

0

11

(Balsam) Sat: 12:00pm – 6:00pm Sun: 10:00am – 12:00pm Everfree Northwest 2022 Convention Map

0

### MLP: CCG

0

0

(Juniper) FRI: 10:00am – 11:00pm SAT: 9:30am – 11:00pm SUN: 9:30am – 4:00pm

### **Cosplay Repair**

(Madrona) Fri: 12:00pm – 6:00pm Sat: 10:00am – 6:00pm Sun: 10:00am – 4:00pm

 $\mathcal{O}$ 

### **Tabletop Gaming**

D

0

ſ

(Larch) FRI: 10:00am – 1:00am SAT: 8:00am – 1:00am SUN: 8:00am – 5:00pm