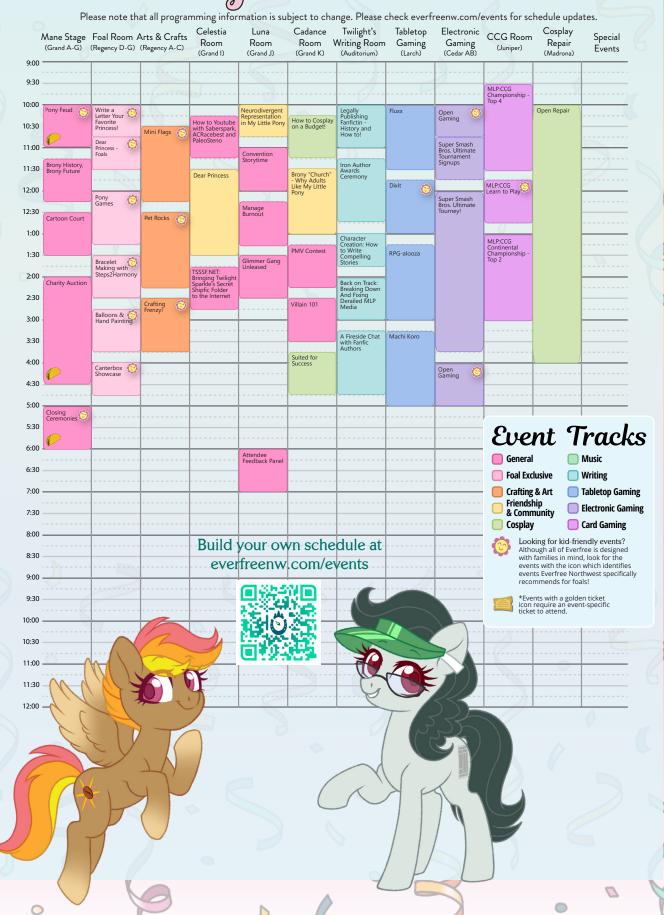

Friday, Event Schedule

0

Crafting & Art

Cosplay

Friendship & Community Tabletop Gaming

Electronic Gaming

0

Card Gaming

Looking for kid-friendly events? Although all of Everfree is designed with families in mind, look for the

events with the icon which identifies events Everfree Northwest specifically recommends for foals!

\*Events with a golden ticket icon require an event-specific ticket to attend.

|     |                                  | Foal Room A<br>(Regency D-G) |                 | Celestia<br>Room<br>(Grand I)      | Luna<br>Room<br>(Grand J)                      | Cadance<br>Room<br>(Grand K)         | Twilight's<br>Writing Room<br>(Auditorium)  | Tabletop<br>Gaming<br>(Larch)     | Electronic<br>Gaming<br>(Cedar AB)    | CCG Room<br>(Juniper)               | Cosplay<br>Repair<br>(Madrona) | Special<br>Events                         |
|-----|----------------------------------|------------------------------|-----------------|------------------------------------|------------------------------------------------|--------------------------------------|---------------------------------------------|-----------------------------------|---------------------------------------|-------------------------------------|--------------------------------|-------------------------------------------|
|     |                                  |                              |                 |                                    |                                                |                                      |                                             |                                   |                                       |                                     |                                |                                           |
| 30  |                                  |                              |                 |                                    |                                                |                                      |                                             |                                   |                                       |                                     |                                |                                           |
| 00  | Opening 💮                        | 1                            |                 |                                    |                                                | <u>_</u>                             |                                             |                                   | Good Morning                          |                                     |                                |                                           |
| :30 | Ceremonies 🥯                     | 19.11                        | Mini Flags      |                                    |                                                |                                      |                                             |                                   | Gaming:<br>The Resurrection<br>Part 1 |                                     | 4                              |                                           |
| :00 | <u> </u>                         |                              |                 |                                    |                                                |                                      | · · · · · · · · · · · · · · · · · · ·       |                                   |                                       |                                     |                                |                                           |
|     |                                  | Canterbox 🥸<br>Kickoff       |                 | Semi-Perfect                       | Pony Life<br>Appreciation<br>Panel             | Making Friends                       |                                             |                                   |                                       | MLP:CCG<br>Learn to Play            |                                |                                           |
| :30 | Equestria Daily<br>Interviews G5 |                              |                 | Podcast                            | - unci                                         | is Magic                             | Harnesses,<br>Saddlebags, and               | Sparkle 🞯                         |                                       |                                     |                                |                                           |
| :00 |                                  |                              |                 |                                    |                                                |                                      | Horseshoes                                  |                                   | Open 👸                                |                                     |                                |                                           |
| 30  | A G4                             | Come Make 🞯<br>a Party Hat!  | Journals        | Percussion /                       | Sports Bronies                                 |                                      |                                             |                                   | Gaming 🤒                              |                                     |                                |                                           |
| :00 | Retrospective                    |                              | Journals 🞯      | Drumming in<br>the Brony<br>Fandom |                                                |                                      | How to Redeem<br>Your Villian               | Buck: Legacy                      |                                       | ··· \$                              | Let's Make 🞯<br>Armor!         | Mirror Pool<br>Parade                     |
|     | •                                |                              |                 | Tunuoni                            |                                                | The Ponies of<br>/r/place            |                                             |                                   | DDD Further                           |                                     |                                | (Registration)                            |
| :30 | EFNW'S My<br>Little Pony         | Pinkie Pie's<br>Dance Party! |                 |                                    | PonyFest<br>Online:                            |                                      |                                             |                                   | DDR Funky<br>Freestyle                |                                     |                                |                                           |
| :00 | Little Pony<br>Comics Panel!     |                              |                 | Jackbox with<br>Taylor & Co.       | The Rise of<br>Internet Cons                   | - 7                                  | The Good, The                               |                                   |                                       | MLP:CCG<br>Draft                    |                                |                                           |
| :30 |                                  |                              | Party 🚳         |                                    |                                                | Creating                             | Bad, & The Pony<br>With The Party<br>Cannon | King of Tokyo                     |                                       | Draft                               |                                |                                           |
| :00 | EFNEFNW: A<br>Look Back at       | Hand and 🚳                   | Party<br>Crowns |                                    | How to<br>Friendship -                         | Cosplay:<br>Imagineering is<br>Magic |                                             |                                   |                                       |                                     |                                |                                           |
|     | Everfree<br>Network              | Painting                     |                 | L                                  | An Extrovert's<br>Guide                        | мадіс                                | ORC:                                        |                                   | My Little<br>Karaoke                  |                                     | Let's Paint 🔯<br>Fabric        |                                           |
| :30 |                                  |                              |                 | Pony Life is<br>Magic              |                                                |                                      | Open Read<br>and Critique                   | Tales of<br>Equestria<br>Part 1   |                                       |                                     |                                |                                           |
| :00 | Bronies                          |                              |                 |                                    | Cosplay 101 Art<br>of the Dress                | Pony the<br>Interruption             |                                             | Part I                            |                                       |                                     |                                | VIP: 📶                                    |
| :30 | React                            | Balloon 😳                    |                 |                                    | of the Dress                                   |                                      |                                             |                                   |                                       |                                     |                                | Bowling<br>With Friends<br>(Lucky Strike) |
| :00 |                                  |                              |                 | Music<br>Production                |                                                |                                      |                                             |                                   |                                       |                                     | Open Repair                    |                                           |
|     |                                  |                              | Bracelets 💿     | Workshop                           | Stable<br>Condition<br>Podcast                 | What the<br>Pone?!                   | Creating<br>Transformative<br>Art &         | Small World                       | Open                                  |                                     |                                |                                           |
| :30 |                                  |                              |                 |                                    |                                                |                                      | Fanfiction                                  |                                   | Tournament<br>Practice                |                                     |                                |                                           |
| :00 |                                  |                              |                 | The Spark of<br>Creativity         |                                                | The Art of<br>Whistling              |                                             |                                   |                                       | MLP:CCG 🙆                           |                                |                                           |
| :30 |                                  |                              |                 | Creativity                         | Body Positivity<br>in the Cosplay<br>Community | winsung                              | Kindness and<br>Animal Care                 |                                   |                                       | Learn to Play                       |                                |                                           |
| :00 |                                  |                              |                 |                                    |                                                | MLP Trivia with<br>Illustrious Q &   |                                             |                                   |                                       |                                     |                                | <u> </u>                                  |
|     | Ponystock                        |                              |                 | Cons Before                        |                                                | SilverQuill!                         |                                             |                                   |                                       | Plushie                             |                                |                                           |
| :30 |                                  |                              |                 | and After<br>Bronies               | Drawing4<br>Exposure                           |                                      | Movie Night                                 | Isle of Cats                      | Pajama<br>Gaming Party                | Appreciation<br>Meetup              |                                |                                           |
| :00 |                                  |                              |                 |                                    |                                                | Unicycling: The<br>Way of Animism    |                                             |                                   |                                       |                                     |                                |                                           |
| :30 |                                  |                              |                 |                                    |                                                | way of Animism                       |                                             |                                   |                                       | MIDICCC                             |                                |                                           |
| :00 |                                  |                              |                 | Making a Great<br>Drink - Safely   |                                                |                                      |                                             |                                   |                                       | MLP:CCG<br>Adventure<br>Constructed |                                |                                           |
| :30 |                                  |                              |                 | Junk Salely                        | Pony Definition                                | Pinkie Pie's                         |                                             |                                   |                                       |                                     |                                |                                           |
| .50 |                                  |                              |                 |                                    |                                                | Pun-demonium                         |                                             |                                   |                                       |                                     |                                |                                           |
| :00 |                                  |                              |                 | 2                                  |                                                |                                      |                                             | Ticket to Ride                    |                                       |                                     |                                |                                           |
| :30 |                                  |                              | 1               |                                    | - 6-                                           | -                                    | Ponies the<br>Anthology -<br>A FAAAMILY     |                                   |                                       |                                     |                                |                                           |
| :00 |                                  |                              | /               |                                    |                                                |                                      | PANEL                                       |                                   |                                       |                                     |                                |                                           |
|     |                                  | 4                            |                 |                                    |                                                |                                      |                                             |                                   |                                       | Eve                                 | nt T                           | rack                                      |
| :30 |                                  |                              |                 |                                    |                                                |                                      |                                             | One Night<br>Ultimate<br>Werewolf |                                       | General                             | _                              | Music                                     |
| :00 |                                  |                              |                 |                                    |                                                |                                      |                                             | Werewolf                          |                                       | Foal Excl                           |                                | Writing                                   |