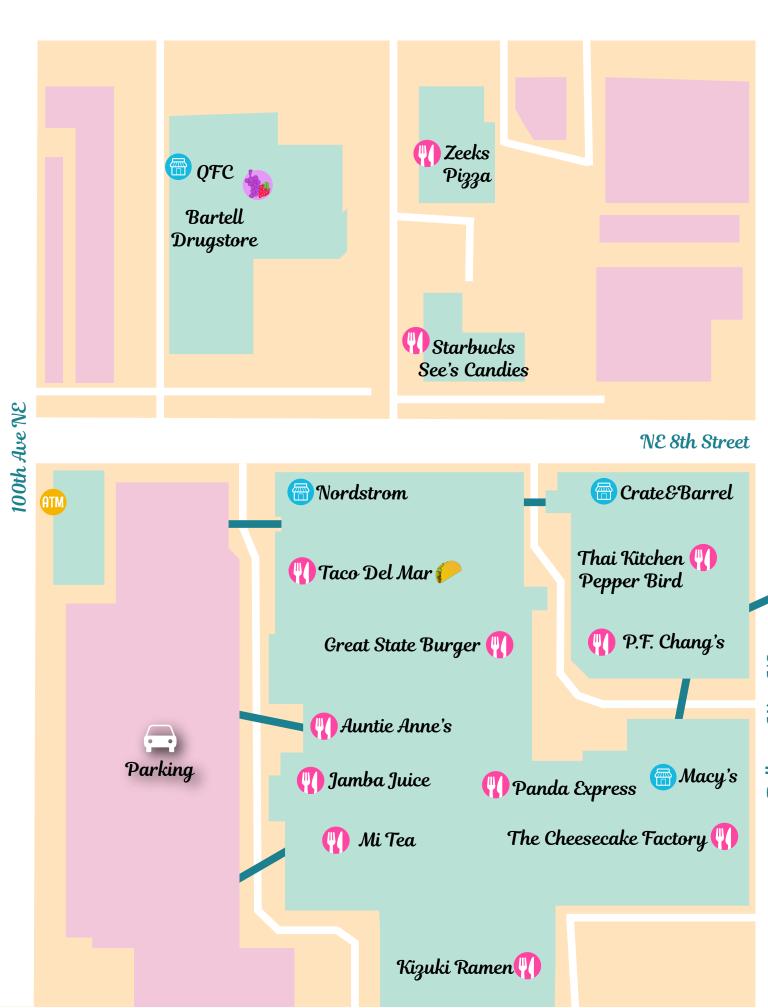

# Vendor Hall Map

|   | 1    |  |  |  |  |  |  |
|---|------|--|--|--|--|--|--|
| 2 | 14   |  |  |  |  |  |  |
| 3 | 13   |  |  |  |  |  |  |
| 4 | 4 12 |  |  |  |  |  |  |
| 5 | 11   |  |  |  |  |  |  |
| 6 | 10   |  |  |  |  |  |  |
| 7 | 7 9  |  |  |  |  |  |  |
| 5 | 3    |  |  |  |  |  |  |

| l  | 5  |
|----|----|
| 16 | 28 |
| 17 | 27 |
| 18 | 26 |
| 19 | 25 |
| 20 | 24 |
| 21 | 23 |
| 2  | 2  |

| 2     | 9 |  |  |  |  |
|-------|---|--|--|--|--|
| 30 42 |   |  |  |  |  |
| 31 41 |   |  |  |  |  |
| 32 40 |   |  |  |  |  |
| 33 39 |   |  |  |  |  |
| 34 38 |   |  |  |  |  |
| 35 37 |   |  |  |  |  |
| 3     | 6 |  |  |  |  |

| 4  | 3  |  |
|----|----|--|
| 44 | 56 |  |
| 45 | 55 |  |
| 46 | 54 |  |
| 47 | 53 |  |
| 48 | 52 |  |
| 49 | 51 |  |
| 5  | 0  |  |
|    |    |  |

Autographs

2

|   | 1  | Earth-Pony Creations<br>& Baron Engel | 15 | Techycutie          |
|---|----|---------------------------------------|----|---------------------|
|   | 2  | MidnightPremiere                      | 16 | Equestria Plush     |
|   | 3  | Sophie Scruggs                        | 17 | RimiPlushies        |
|   | 4  | Moozua Art                            | 18 | Tabitha Grow        |
| 2 | 5  | Boiler3 & Sweetcream                  | 19 | Bakufoon Creations  |
|   | 6  | Gleamy Dreams                         | 20 | LvIUpDesigns        |
|   | 7  | Hearth & Home Woodcraft               | 21 | Variety Custom Guit |
|   | 8  | Sugar Mint Cafe                       | 22 | Viw's Art           |
| ( | 9  | Patchwerk                             | 23 | Mellodillo          |
|   | 10 | Vi Sweet Boutique                     | 24 | Red Palette Art     |
|   | 11 | Hibiscus Stitch                       | 25 | AssasinMonkey Art   |
|   | 12 | Corey's Corner                        | 26 | Madness by Miss Me  |
|   | 13 | Ponies by Rubio Wolf                  | 27 | LBRCloud            |
|   | 14 | Waffle Wishes                         | 28 | Baja Gryphon        |
|   |    |                                       |    |                     |

|        | 29 | Chocolate Pony's Art<br>and Flags | 43 | Battle Gem Ponies             |   |
|--------|----|-----------------------------------|----|-------------------------------|---|
|        | 30 | Silver Games                      | 44 | InkKey Studios                |   |
|        | 31 | Saphypone                         | 45 | Taurson's Cafe                |   |
|        | 32 | Dogstomp                          | 46 | Confetti Cakez                |   |
| s      | 33 | Nabnerbd's Art                    | 47 | Lytlethelemur                 |   |
|        | 34 | The Enchanted Table               | 48 | Thom Zahler (VIP)             | 2 |
| iitars | 35 | Dawnfire's Art                    | 49 | Andy Price (VIP)              | 1 |
|        | 36 | VOID                              | 50 | My Little Ties & Sky Railroad |   |
|        | 37 | JustaSuta Art (VIP)               | 51 | The Geeky Warehouse           |   |
|        | 38 | Strawberrygears                   | 52 | Silver Quill                  |   |
|        | 39 | Phoeberia's Orrey                 | 53 | The Rainbow Table             |   |
| 1ele   | 40 | Fey Market Custom<br>Ponies       | 54 | Gobiraptor                    |   |
|        | 41 | CrescentScript                    | 55 | Fiaura The Tank Girl          | 1 |
|        | 42 | TalonsofWater                     | 56 | Doodles Curios                |   |