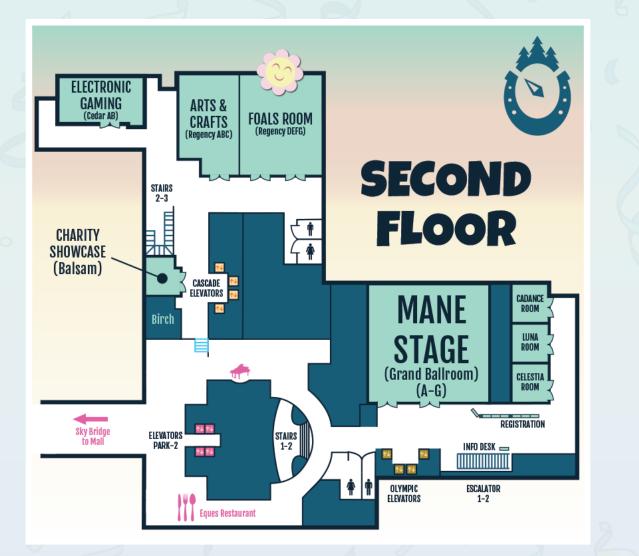

# **Table of Contents**

Seattle's My Little Pony Fan Convention

FT23Wit

| Code of Conduct & Policies   | 2   |
|------------------------------|-----|
| Convention Store Merchandise | 4   |
| Vendor Hall Map              | . 5 |
| Guests of Honor              | 6   |
| Convention Map               | 10  |
| Autograph/Photo Op Schedule  | 13  |

### Registration

(Foyer - Second Floor) Priority Badge Pick-Up (Sponsor+) THURS: 12:00 pm - 2:00 pm FRI: 8:00 am - 8:30 am

General Registration FRI: 8:30am – 5:00pm SAT: 8:00am – 5:00pm SUN: 8:00am – 2:00pm

### **Info Desk**

(Second Floor) FRI: 8:30am – 5:00pm SAT: 8:00am – 5:00pm SUN: 8:00am – 2:00pm

### **Arts & Crafts**

(Regency ABC) FRI: 10:30am – 7:00pm SAT: 10:30am – 7:00pm SUN: 10:30am – 4:00pm

### **Foal Room**

(Regency DEFG) FRI: 11:00am – 6:00pm SAT: 9:00am – 6:00pm SUN: 9:00am – 5:00pm

0

### **Electronic Gaming**

(Cedar AB) FRI: 10:00am – 1:00am SAT: 8:00am – 1:00am SUN: 8:00am – 5:00pm