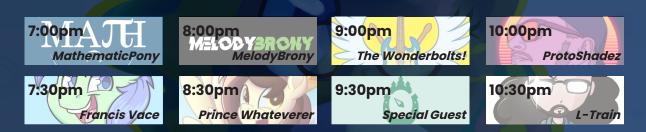

# Grand Galloping Gala 7PM-10PM

The Grand Galloping Gala has been a major attraction since 2017. It is an open invitation to all attendees of all ages! The night will feature semi-formal dancing with amazing music sets that will be sure to keep you entertained. This year, Step2Harmony will be wrapping up the formal gala schedule with a dance routine!